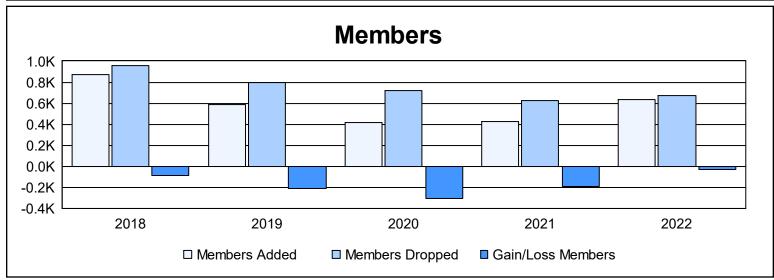

| Year      | New<br>Clubs | Dropped<br>Clubs | Gain/<br>Loss<br>Clubs | New<br>Members | Charter<br>Members | Reinstate<br>Members | Transfer<br>Members | Total<br>Member<br>Added | Total<br>Members<br>Dropped | Gain/<br>Loss<br>Members |
|-----------|--------------|------------------|------------------------|----------------|--------------------|----------------------|---------------------|--------------------------|-----------------------------|--------------------------|
| 2017-2018 | 3            | 3                | 0                      | 647            | 143                | 51                   | 27                  | 868                      | 958                         | -90                      |
| 2018-2019 | 1            | 8                | -7                     | 504            | 33                 | 20                   | 27                  | 584                      | 793                         | -209                     |
| 2019-2020 | 1            | 4                | -3                     | 289            | 37                 | 37                   | 48                  | 411                      | 721                         | -310                     |
| 2020-2021 | 2            | 5                | -3                     | 339            | 35                 | 33                   | 17                  | 424                      | 621                         | -197                     |
| 2021-2022 | 3            | 4                | -1                     | 495            | 98                 | 22                   | 23                  | 638                      | 671                         | -33                      |
| Average   | 2            | 5                | -3                     | 455            | 69                 | 33                   | 28                  | 585                      | 753                         | -168                     |