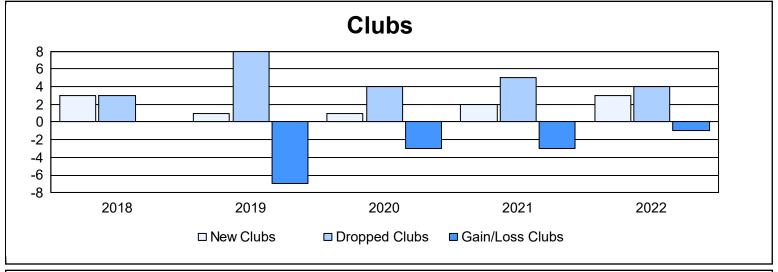

| Year      | New<br>Clubs | Dropped<br>Clubs | Gain/<br>Loss<br>Clubs | New<br>Members | Charter<br>Members | Reinstate<br>Members | Transfer<br>Members | Total<br>Member<br>Added | Total<br>Members<br>Dropped | Gain/<br>Loss<br>Members |
|-----------|--------------|------------------|------------------------|----------------|--------------------|----------------------|---------------------|--------------------------|-----------------------------|--------------------------|
| 2017-2018 | 3            | 3                | 0                      | 647            | 143                | 51                   | 27                  | 868                      | 958                         | -90                      |
| 2018-2019 | 1            | 8                | -7                     | 504            | 33                 | 20                   | 27                  | 584                      | 793                         | -209                     |
| 2019-2020 | 1            | 4                | -3                     | 289            | 37                 | 37                   | 48                  | 411                      | 721                         | -310                     |
| 2020-2021 | 2            | 5                | -3                     | 339            | 35                 | 33                   | 17                  | 424                      | 621                         | -197                     |
| 2021-2022 | 3            | 4                | -1                     | 495            | 98                 | 22                   | 23                  | 638                      | 671                         | -33                      |
| Average   | 2            | 5                | -3                     | 455            | 69                 | 33                   | 28                  | 585                      | 753                         | -168                     |